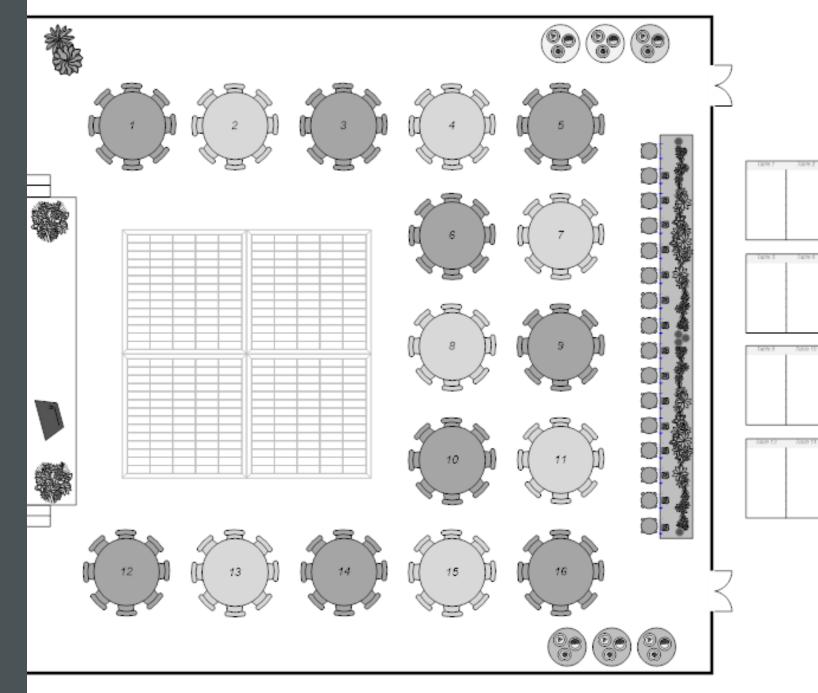

- Main Stage for DJ
- Dance Floor in the middle
- Tables to allow guests to sit
- Buffet of food in the back
- Makeshift Bars on both sides

RECEPTION SEATING CHART